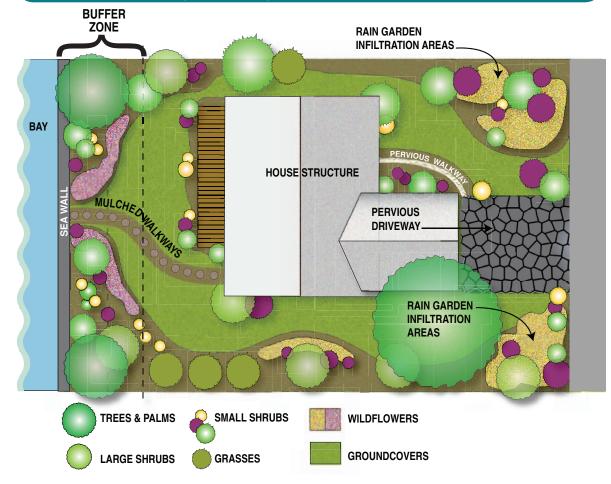

## **Example of a Bay-Friendly Landscape**

#### Sarasota County Fertilizer and Landscape Management Code, Ordinance 2007-062

Living on the water's edge is a beautiful and special place to live. This brochure provides a landscaping example with a sampling of plants that could be used in the required (10 feet ) fertilizer free zone and (6 feet or greater) recommended low maintenance (no irrigation or fertilizer after establishment) vegetated buffer zone along the bayfront. These plants may be used as an alternative to or in combination with an existing turf grass buffer. The plants were selected as an example to provide an attractive, salt-tolerant, bay-friendly, commercially available way to beautify the landscape while controlling erosion and reducing the amount of nutrients, fertilizer and pesticides entering our bays.