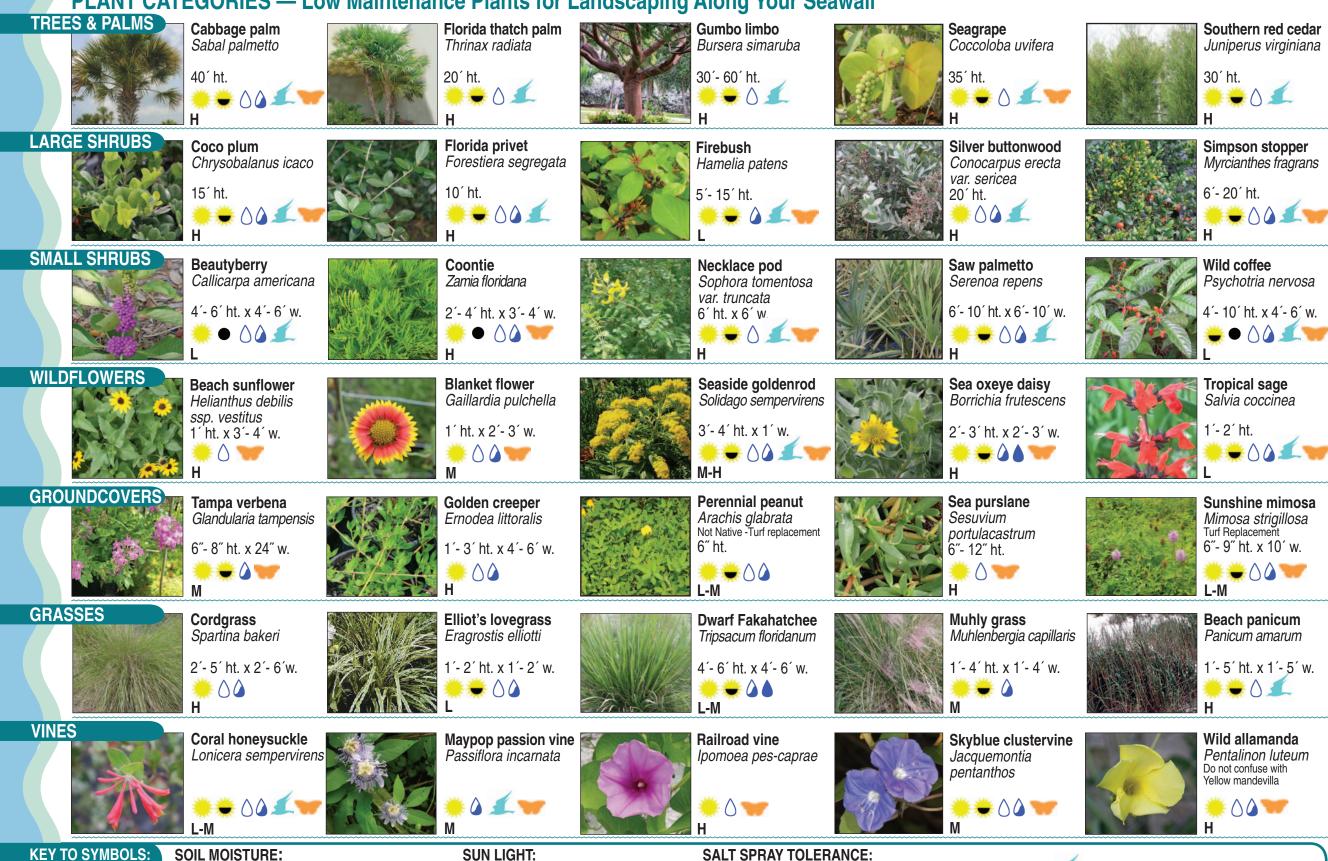

## PLANT CATEGORIES — Low Maintenance Plants for Landscaping Along Your Seawall

Wet

Ory (well drained)

Layout inside DEC.indd 1

L = Low M = Medium H = High

ATTRACTS BIRDS:

ATTRACTS BUTTERFLIES:

Partial Shade

Full