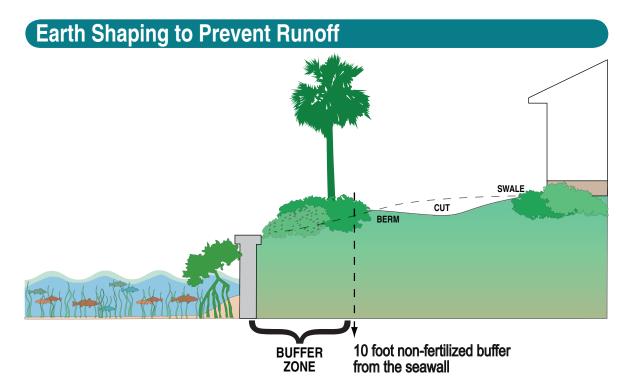

#### Sarasota County Fertilizer and Landscape Management Code, Ordinance 2007-062

Living on the water's edge is a beautiful and special place to live. This brochure provides a landscaping example with a sampling of plants that could be used in the required (10 feet ) fertilizer free zone and (6 feet or greater) recommended low maintenance (no irrigation or fertilizer after establishment) vegetated buffer zone along the bayfront. These plants may be used as an alternative to or in combination with an existing turf grass buffer. The plants were selected as an example to provide an attractive, salt-tolerant, bay-friendly, commercially available way to beautify the landscape while controlling erosion and reducing the amount of nutrients, fertilizer and pesticides entering our bays.